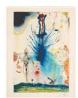

### LOT 5

MARC CHAGALL, (FRENCH/RUSSIAN, 1887-1985), SAMSON CARRYING THE GATES OF GAZA PLATE 59 FROM THE RIBLE

Sold for \$4,063 (buyer's premium included)