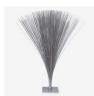

### LOT 65

HARRY BERTOIA, (AMERICAN, 1915-1978), SONAMBIENT SCULPTURE

Sold for \$87,500 (buyer's premium included)