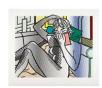

PABLO PICASSO, (SPANISH, 1881-1973), BEARDED MAN

Sold for \$19,200 (buyer's premium included)