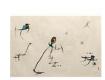

### LOT 5

MARC CHAGALL, (FRENCH/RUSSIAN, 1887-1985), SAMSON CARRYING THE GATES OF GAZA PLATE 59 FROM THE RIBLE

Sold for \$4,063 (buyer's premium included)