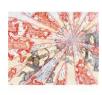

### LOT 5

MARC CHAGALL, (FRENCH/RUSSIAN, 1887-1985), SAMSON CARRYING THE GATES OF GAZA PLATE 59 FROM THE RIBLE

Sold for \$4,063 (buyer's premium included)