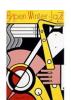

# LOT 116

ROY LICHTENSTEIN, (AMERICAN, 1923-1997), ASPEN WINTER JAZZ POSTER

Sold for \$3,750 (buyer's premium included)