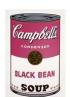

### **LOT 104**

ANDY WARHOL, (AMERICAN, 1928-1987), CAMPBELLS SOUP I THE COMPLETE SET OF TEN PRINTS

Sold for \$231,750 (buyer's premium included)