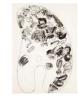

### LOT 5

MARC CHAGALL, (FRENCH/RUSSIAN, 1887-1985), SAMSON CARRYING THE GATES OF GAZA PLATE 59 FROM THE RIBLE

Sold for \$4,063 (buyer's premium included)