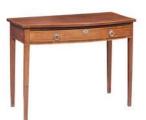

m01-americanpaintings-furniture-decorativearts/catalogue/105-americanpine-hutch)

### С

Estimate: \$400 - \$600 Sold for \$375 (includes buyer's premium)

♥ (https://my.doyle.com/asp/track.asp? salelot=18AM01+++105+&refno=+1258520)



(/auctions/18am01-americanpaintings-furniture-decorativearts/catalogue/106-chippendalemaple-chest)

### LOT 106

Chippendale Maple Chest on Chest (/auctions/18am01american-paintings-furnituredecorativearts/catalogue/106chippendale-maple-chest)

С

Estimate: \$1,000 - \$1,500 Sold for \$1,062 (includes buyer's premium)

♥ (https://my.doyle.com/asp/track.asp? salelot=18AM01+++106+&refno=+1243661)



(/auctions/18am01-americanpaintings-furniture-decorativearts/catalogue/107-american-pineslant)

American Pine Slant-Front Clerks Desk (/auctions/I8am01-american-



(/auctions/18am01-americanpaintings-furniture-decorativearts/catalogue/108-george-iiimahogany)



(/auctions/18am01-americanpaintings-furniture-decorative-

| paintings-furniture-decorative-<br>arts/catalogue/107-american-                                     | LOT 108<br>George III Mahogany                                                 | arts/catalogue/109-federal-<br>mahogany-parcel)                                            |
|-----------------------------------------------------------------------------------------------------|--------------------------------------------------------------------------------|--------------------------------------------------------------------------------------------|
| pine-slant)