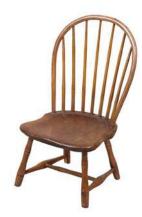

2</b> (includes buyer's premium)                                                                                                     | <b>Sold for \$4,062</b> (includes buyer's premium)                                                                                                                   |
| ♥ (https://my.doyle.com/asp/track.asp?<br>salelot=18AM01+++286+&refno=+12591                                                                                                 | 23) ♥ (https://my.doyle.com/asp/track.asp?                                                                                                             | ♥ (https://my.doyle.com/asp/track.asp?<br>61) salelot=18AM01+++288+&refno=+1249013)                                                                                  |



(/auctions/18am01-americanpaintings-fumiture-decorativearts/catalogue/289-childs-windsorside)

### LOT 289

Childs Windsor Side Chair (/auctions/18am01-americanpaintings-furniture-decorativearts/catalogue/289-childswindsor-side)

### С

Estimate: \$100 - \$150 Sold for \$250 (includes buyer's premium)





(/auctions/18am01-americanpaintings-furniture-decorativearts/catalogue/290-colt-samuellithophane)

LOT 290

[COLT, SAMUEL] Lithophane Portrait of Samuel Colt holding a revolver. Circa 1855. Rare KPM die-pressed oval porcelain... (/auctions/18am01-americanpaintings-furniture-decorativearts/catalogue/290-coltsamuel-lithophane)

### C Estimate: \$2,500 - \$3,500 Sold for \$2,500 (includes buyer's premium)



(/auctions/18am01-americanpaintings-furniture-decorativearts/catalogue/291-scale-