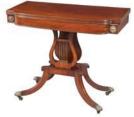

# LOT 116

Classical Brass Mounted and Inlaid Mahogany Fold-Over Card Table (/auctions/18am01-americanpaintings-furniture-decorativearts/catalogue/II6-classicalbrass-mounted)

(/auctions/18am01-americanpaintings-furniture-decorativearts/catalogue/117-classicalgiltwood)