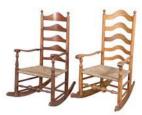

LOT 134

(/auctions/18am01-americanpaintings-furniture-decorativearts/catalogue/135-two-slat-backrush-seat)

LOT 135

Two Slat-Back Rush Seat Rocking Chairs (/auctions/18am01-american-

(/auctions/18am01-americanpaintings-furniture-decorativearts/catalogue/136-two-cobaltdecorated)

# С

Estimate: \$200 - \$300 Sold for \$406 (includes buyer's premium) paintings-furniture-decorativearts/catalogue/135-two-slatback-rush-seat)

Estimate: \$200 - \$300 Sold for \$125 (includes buyer's premium)

♥ (https://my.doyle.com/asp/track.asp? C Estate of Leo Hershkowitz salelot=18AM01+++135+&refno=+1258517€stimate: \$600 - \$900

Æstimate: \$600 - \$900 Sold for \$1,375 (includes buyer's premium)

Two Cobalt Decorated Salt