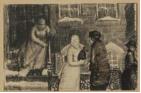

### LOT 69

Harry Humphrey Moore American, 1844-1926 Mending at Home, 1881 (/auctions/18am01-americanpaintings-furniture-decorativearts/catalogue/69-harryhumphrey-moore)

# С

Estimate: \$1,200 - \$1,800 Sold for \$5,312 (includes buyer's premium)

♥ (https://my.doyle.com/asp/track.asp? paintings-furniture-decorativesalelot=18AM01++++69+&refno=+1238574prts/catalogue/70-harryhumphrey-moore)