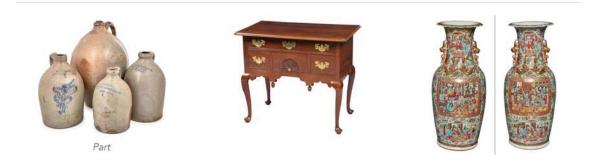

# LOT 130

Group of Eight Salt Glazed Stoneware Crocks (/auctions/18am01-americanpaintings-furniture-decorativearts/catalogue/130-groupeight-salt-glazed)

C Estate of Leo Hershkowitz Estimate: \$400 - \$600 Sold for \$1,062 (includes buyer's premium)