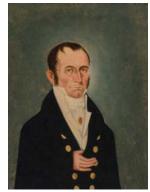

# LOT 2

Attributed to Rembrandt Peale American, 1778-1860 Portrait of a Gentleman (traditionally believed to depict Hilary Bake... (/auctions/18am01-

(/auctions/18am01-americanpaintings-furniture-decorativearts/catalogue/3-attributedspoilum-guan)