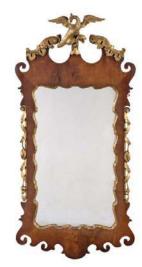

(/auctions/18am01-americanpaintings-furniture-decorativearts/catalogue/101-chippendalemahogany)

Chippendale Mahogany Parcel Gilt Mirror (/auctions/18am01-americanpaintings-furniture-decorativearts/catalogue/101chippendale-mahogany)

C Property of a Long Island Estate Estimate: \$400 - \$600 Sold for \$343 (includes buyer's premium)

♥ (https://my.doyle.com/asp/track.asp? salelot=18AM01+++101+&refno=+1253355)

(/auctions/18am01-americanpaintings-furniture-decorativearts/catalogue/102-chippendalewalnut-slant)