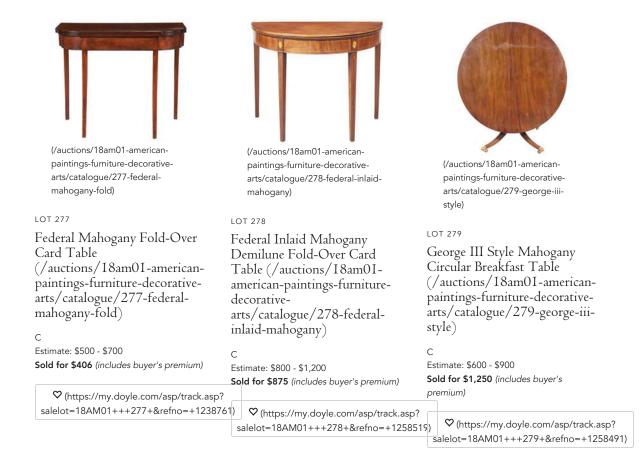

paintings-furniture-decorativearts/catalogue/122-george-iiiinlaid)

George III Inlaid Mahogany Dining Table (/auctions/18am01-americanpaintings-furniture-decorativearts/catalogue/122-george-iiiinlaid)

# С

Estimate: \$1,200 - \$1,800 Sold for \$750 (includes buyer's premium)

 $\heartsuit$  (https://my.doyle.com/asp/track.asp? Sold for \$1,625 (includes buyer's salelot=18AM01+++122+&refno=+1089300premium)

# LOT 126

Federal Style Inlaid Mahogany Fold-Over Card Table (/auctions/18am01-americanpaintings-furniture-decorativearts/catalogue/126-federalstyle-inlaid)

# С

Estimate: \$300 - \$500

♥ (https://my.doyle.com/asp/track.asp? salelot=18AM01+++126+&refno=+1238766)

(/auctions/18am01-americanpaintings-furniture-decorativearts/catalogue/127-pair-federalinlaid)