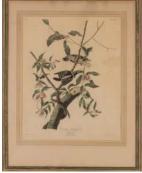

# LOT 96

After John James Audubon DOWNY WOODPECKER Hand-colored engraving and aquatint (/auctions/18am01american-paintings-furnituredecorative-arts/catalogue/96after-john-james-audubon)

C Estate of Peter K. and Kathleen B. Leisure Estimate: \$600 - \$900 Unsold

♥ (https://my.doyle.com/asp/track.asp? salelot=18AM01++++95+&refno=+1203644} salelot=18AM01++++96+&refno=+1208871)

(/auctions/18am01-americanpaintings-furniture-decorativearts/catalogue/97-after-johniames-audubon)