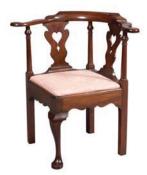

LOT 110

Queen Anne Mahogany Corner Chair (/auctions/18am01-americanpaintings-furniture-decorativearts/catalogue/II0-queenanne-mahogany)

C Property of a Long Island Estate Estimate: \$1,500 - \$2,000 Unsold