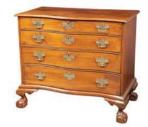

### LOT 106

Chippendale Maple Chest on Chest (/auctions/18am01american-paintings-furnituredecorativearts/catalogue/106chippendale-maple-chest)

С

Estimate: \$1,000 - \$1,500 Sold for \$1,062 (includes buyer's premium)