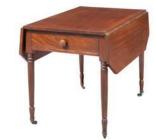

| 5) ♥ (https://my.doyle.com/asp/track.asp?<br>salelot=18AM01+++264+&refno=+1236726)                                                                                                                                                                   |



(/auctions/18am01-americanpaintings-fumiture-decorativearts/catalogue/265-pair-irishgeorge-ii)

Pair of Irish George II Mahogany Side Chairs (/auctions/18am01-americanpaintings-furniture-decorativearts/catalogue/265-pair-irishgeorge-ii)



(/auctions/18am01-americanpaintings-furniture-decorativearts/catalogue/266-pratt-warecommemorative)

### LOT 266

Pratt Ware Commemorative Tea Caddy; Together with a Staffordshire Historical Blue Pottery Platter Depicting Windsor Castle



(/auctions/18am01-americanpaintings-furniture-decorativearts/catalogue/267-federalmahogany)

#### LOT 267

Federal Mahogany Pembroke Table (/auctions/18am01american-paintings-furniture-

| C<br>Estimate: \$1,200 - \$1,800<br>Unsold                                    | (/auctions/18am01-american-<br>paintings-furniture-decorative-<br>arts/catalogue/266-pratt- | decorative-<br>arts/catalogue/267-federal-<br>mahogany)                               |
|-------------------------------------------------------------------------------|---------------------------------------------------------------------------------------------|---------------------------------------------------------------------------------------|
| ♥ (https://my.doyle.com/asp/track.asp?<br>salelot=18AM01+++265+&refno=+125853 | w