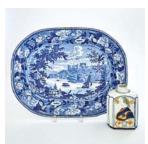

>salelot=18AM01+++262+&refno=+123815                                                                                                                                                                  | salelot=18AM01+++263+&refno=+1239965                                                                          | 5) ♥ (https://my.doyle.com/asp/track.asp?<br>salelot=18AM01+++264+&refno=+1236726)                                                                                                                                                                   |



(/auctions/18am01-americanpaintings-fumiture-decorativearts/catalogue/265-pair-irishgeorge-ii)

Pair of Irish George II Mahogany Side Chairs (/auctions/18am01-americanpaintings-furniture-decorativearts/catalogue/265-pair-irishgeorge-ii)



(/auctions/18am01-americanpaintings-furniture-decorativearts/catalogue/266-pratt-warecommemorative)

### LOT 266

Pratt Ware Commemorative Tea Caddy; Together with a Staffordshire Historical Blue Pottery Platter Depicting Windsor Castle



(/auctions/18am01-americanpaintings-furniture-decorativearts/catalogue/267-federalmahogany)

#### LOT 267

Federal Mahogany Pembroke Table (/auctions/18am01american-paintings-furniture-

| C<br>Estimate: \$1,200 - \$1,800<br>Unsold                                    | (/auctions/18am01-american-<br>paintings-furniture-decorative-<br>arts/catalogue/266-pratt- | decorative-<br>arts/catalogue/267-federal-<br>mahogany)                               |
|-------------------------------------------------------------------------------|--------------------------