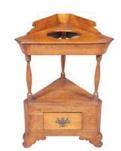

rgeorge-iii)

# LOT 132

Set of Four George III Style Brass Two-Light Sconces with Glass Shades (/auctions/18am01-americanpaintings-furniture-decorativearts/catalogue/132-set-fourgeorge-iii)

C Property of a Long Island Estate Estimate: \$800 - \$1,200 Sold for \$3,750 (includes buyer's premium)

♥ (https://my.doyle.com/asp/track.asp? salelot=18AM01+++132+&refno=+1253388)



(/auctions/18am01-americanpaintings-furniture-decorativearts/catalogue/133-copper-eagleweathervane)

LOT 133

Copper Eagle Weathervane (/auctions/18am01-americanpaintings-furniture-decorativearts/catalogue/133-coppereagle-weathervane)

C Property of a New York Collector Estimate: \$1,200 - \$1,800 Sold for \$3,125 (includes buyer's premium)

♥ (https://my.doyle.com/asp/track.asp? salelot=18AM01+++133+&refno=+1244580)



(/auctions/18am01-americanpaintings-furniture-decorativearts/catalogue/134-figured-maplecorner)

LOT 134



(/auctions/18am01-americanpaintings-furniture-decorativearts/catalogue/135-two-slat-backrush-seat)

LOT 135

Two Slat-Back Rush Seat Rocking Chairs (/auctions/18am01-american-



(/auctions/18am01-americanpaintings-furniture-decorativearts/catalogue/136-two-cobaltdecorated)

LOT 136

Figured Maple Corner Basin Stand (/auctions/18am01american-paintings-furnituredecorativearts/catalogue/134-figuredmaple-corner)

# С

Estimate: \$200 - \$300 Sold for \$406 (includes buyer's premium) paintings-furniture-decorativearts/catalogue/135-two-slatback-rush-seat)

Estimate: \$200 - \$300 Sold for \$125 (includes buyer's premium)

♥ (https://my.doyle.com/asp/track.asp? C Estate of Leo Hershkowi