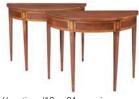

(/auctions/18am01-americanpaintings-furniture-decorativearts/catalogue/108-george-iiimahogany)

(/auctions/18am01-americanpaintings-furniture-decorative-

| paintings-furniture-decorative-<br>arts/catalogue/107-american-                                     | LOT 108<br>George III Mahogany                                                 | arts/catalogue/109-federal-<br>mahogany-parcel)                                            |
|-----------------------------------------------------------------------------------------------------|--------------------------------------------------------------------------------|--------------------------------------------------------------------------------------------|
| pine-slant)                                                                                         | Bowfronted Side Table<br>(/auctions/18am01-american-                           | LOT 109                                                                                    |
| C Estate of Leo Hershkowitz<br>Estimate: \$250 - \$350<br>Sold for \$218 (includes buyer's premium) | paintings-furniture-decorative-<br>arts/catalogue/108-george-iii-<br>mahogany) | Federal Mahogany Parcel Gilt<br>Mirror (/auctions/18am01-<br>american-paintings-furniture- |
| ♥ (https://my.doyle.com/asp/track.asp?<br>salelot=18AM01+++107+&refno=+125689                       |                                                                                | decorative-<br>arts/catalogue/109-federal-<br>mahogany-parcel)                             |
|                                                                                                     | ♥ (https://my.doyle.com/asp/track.asp?                                         | -C-Property of a Long Island Estate<br>Estimate: \$3,000 - \$4,000                         |

salelot=18AM01+++108+&refno=+1258492ynsold

♥ (https://my.doyle.com/asp/track.asp?

salelot=18AM01+++109+&refno=+1253363)

(/auctions/18am01-americanpaintings-furniture-decorativearts/catalogue/110-queen-annemahogany)