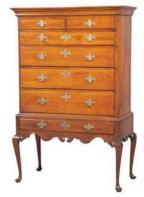

### LOT 106

Chippendale Maple Chest on Chest (/auctions/18am01american-paintings-furnituredecorativearts/catalogue/106chippendale-maple-chest)

С

Estimate: \$1,000 - \$1,500 Sold for \$1,062 (includes buyer's premium)

♥ (https://my.doyle.com/asp/track.asp? salelot=18AM01+++106+&refno=+1243661)

(/auctions/18am01-americanpaintings-furniture-decorativearts/catalogue/107-american-pineslant)

American Pine Slant-Front Clerks Desk (/auctions/I8am01-american-