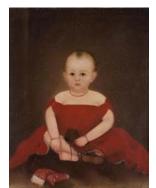

(/auctions/18am01-americanpaintings-furniture-decorativearts/catalogue/4-manner-josephwhiting)

Manner of Joseph Whiting Stock Young Girl in Red Dress (/auctions/18am01american-paintings-furnituredecorativearts/catalogue/4-mannerjoseph-whiting)

### С

Estimate: \$1,000 - \$2,000 Sold for \$625 (includes buyer's premium)

(/auctions/18am01-americanpaintings-furniture-decorativearts/catalogue/5-attributedjoseph-whiting)