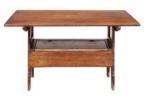

# LOT 104

William and Mary Pine and Maple Tavern Table (/auctions/18am01-americanpaintings-furniture-decorativearts/catalogue/104-williamand-mary-pine)

C Estate of Leo Hershkowitz Estimate: \$300 - \$500 Sold for \$187 (includes buyer's premium)