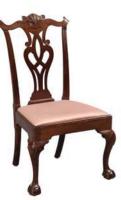

### LOT 106

Chippendale Maple Chest on Chest (/auctions/18am01american-paintings-furnituredecorativearts/catalogue/106chippendale-maple-chest)

С

Estimate: \$1,000 - \$1,500 Sold for \$1,062 (includes buyer's premium)