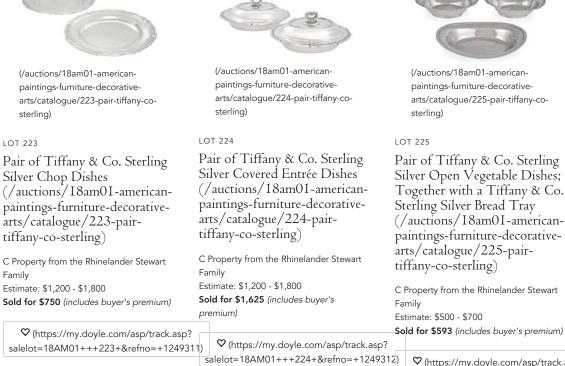

# LOT 127

Pair of Federal Inlaid Mahogany Demilune Consoles (/auctions/18am01-americanpaintings-furniture-decorativearts/catalogue/127-pairfederal-inlaid)

# С

Estimate: \$1,000 - \$1,500 Sold for \$1,250 (includes buyer's premium)

 $\heartsuit$  (https://my.doyle.com/asp/track.asp? salelot=18AM01+++127+&refno=+1258524)

(/auctions/18am01-americanpaintings-furniture-decorativearts/catalogue/128-federal-inlaidmahogany)

# LOT 128

Federal Inlaid Mahogany Sideboard (/auctions/18am01-americanpaintings-furniture-decorativearts/catalogue/128-federalinlaid-mahogany)

Estimate: \$1,000 - \$1,500 Unsold

(/auctions/18am01-americanpaintings-furniture-decorativearts/catalogue/129-set-tenfederal-style)