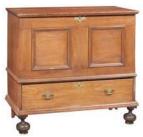

### LOT 139

Chippendale Style Walnut Blanket Chest (/auctions/18am01-americanpaintings-furniture-decorativearts/catalogue/139chippendale-style-walnut)

C Estate of James H. Wickersham Jr. Estimate: \$600 - \$900 Sold for \$406 (includes buyer's premium)