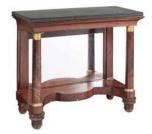

# LOT 118

С

Classical Gilt Bronze Mounted Mahogany Pier Table (/auctions/18am01-americanpaintings-furniture-decorativearts/catalogue/II8-classicalgilt-bronze)

С