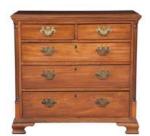

# LOT 102

Chippendale Walnut Slant-Front Desk (/auctions/18am01-americanpaintings-furniture-decorativearts/catalogue/102chippendale-walnut-slant)

### С

Estimate: \$800 - \$1,200 Unsold

 $\heartsuit$  (https://my.doyle.com/asp/track.asp?

(/auctions/18am01-americanpaintings-furniture-decorativearts/catalogue/103-chippendalemahogany)

LOT 103

Chippendale Mahogany Serpentine Chest of Drawers (/auctions/18am01-americanpaintings-furniture-decorativearts/catalogue/103chippendale-mahogany)

### С

Estimate: \$1,500 - \$2,500 Sold for \$3,125 (includes buyer's premium)

 $\heartsuit$  (https://my.doyle.com/asp/track.asp? salelot=18AM01+++102+&refno=+1258489) salelot=18AM01+++103+&refno=+1238059)