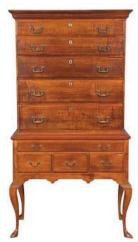

### LOT 106

Chippendale Maple Chest on Chest (/auctions/18am01american-paintings-furnituredecorativearts/catalogue/106chippendale-maple-chest)

С

Estimate: \$1,000 - \$1,500 Sold for \$1,062 (includes buyer's premium)