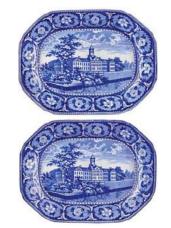

# LOT 152

Staffordshire Historical Blue Pottery Castle Garden-Battery Well and Tree Platter (/auctions/18am01-americanpaintings-furniture-decorativearts/catalogue/152staffordshire-historical)

C Estate of Leo Hershkowitz

# LOT 153

Staffordshire Historical Blue Pottery Esplanade and Castle Garden N.Y. Platter (/auctions/18am01-americanpaintings-furniture-decorativearts/catalogue/153staffordshire-historical)

C Estate of Leo Hershkowitz Estimate: \$800 - \$1,200