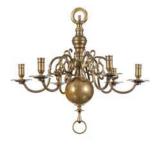

LOT 140

Baroque Style Brass Six-Light Chandelier (/auctions/18am01-americanpaintings-furniture-decorativearts/catalogue/140-baroquestyle-brass-six)

С

Estimate: \$400 - \$600 Sold for \$437 (includes buyer's premium)