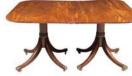

paintings-furniture-decorativearts/catalogue/122-george-iiiinlaid)

George III Inlaid Mahogany Dining Table (/auctions/18am01-americanpaintings-furniture-decorativearts/catalogue/122-george-iiiinlaid)

# С

Estimate: \$1,200 - \$1,800 Sold for \$750 (includes buyer's premium)

 $\heartsuit$  (https://my.doyle.com/asp/track.asp? Sold for \$1,625 (includes buyer's salelot=18AM01+++122+&refno=+1089300premium)