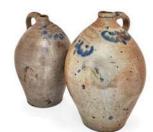

♥ (https://my.doyle.com/asp/track.asp? C Estate of Leo Hershkowitz salelot=18AM01+++135+&refno=+1258517€stimate: \$600 - \$900

Æstimate: \$600 - \$900 Sold for \$1,375 (includes buyer's premium)

Two Cobalt Decorated Salt

(/auctions/18am01-american-

paintings-furniture-decorative-

Glazed Stoneware Jugs

arts/catalogue/136-two-

cobalt-decorated)

♥ (https://my.doyle.com/asp/track.asp? salelot=18AM01+++136+&refno=+1253599)

♥ (https://my.doyle.com/asp/track.asp? \_ salelot=18AM01+++134+&refno=+1258486)