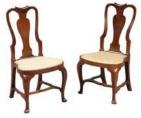

auctions/I8am0I-american-<br>paintings-furniture-decorative-<br>arts/catalogue/264-george-ii-<br>mahogany-and)<br>C<br>Estimate: \$700 - \$1,000<br>Sold for \$1,000 (includes buyer's<br>premium) |
| ♥ (https://my.doyle.com/asp/track.asp?<br>salelot=18AM01+++262+&refno=+123815                                                                                                                                                                  | salelot=18AM01+++263+&refno=+1239965                                                                          | 5) ♥ (https://my.doyle.com/asp/track.asp?<br>salelot=18AM01+++264+&refno=+1236726)                                                                                                                                                                   |



(/auctions/18am01-americanpaintings-fumiture-decorativearts/catalogue/265-pair-irishgeorge-ii)

Pair of Irish George II Mahogany Side Chairs (/auctions/18am01-americanpaintings-furniture-decorativearts/catalogue/265-pair-irishgeorge-ii)



(/auctions/18am01-americanpaintings-furniture-decorativearts/catalogue/266-pratt-warecommemorative)

### LOT 266

Pratt Ware Commemorative Tea Caddy; Together with a Staffordshire Historical Blue Pottery Platter Depicting Windsor Castle



(/auctions/18am01-americanpaintings-furniture-decorativearts/catalogue/267-federalmahogany)

#### LOT 267

Federal Mahogany Pembroke Table (/auctions/18am01american-paintings-furniture-

| C<br>Estimate: \$1,200 - \$1,800<br>Unsold                                    | (/auctions/18am01-american-<br>paintings-furnitur