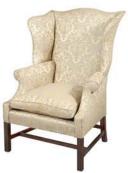

LOT 110

Queen Anne Mahogany Corner Chair (/auctions/18am01-americanpaintings-furniture-decorativearts/catalogue/II0-queenanne-mahogany)

C Property of a Long Island Estate Estimate: \$1,500 - \$2,000 Unsold