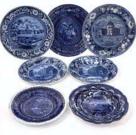

# LOT 152

Staffordshire Historical Blue Pottery Castle Garden-Battery Well and Tree Platter (/auctions/18am01-americanpaintings-furniture-decorativearts/catalogue/152staffordshire-historical)

C Estate of Leo Hershkowitz

# LOT 153

Staffordshire Historical Blue Pottery Esplanade and Castle Garden N.Y. Platter (/auctions/18am01-americanpaintings-furniture-decorativearts/catalogue/153staffordshire-historical)

C Estate of Leo Hershkowitz Estimate: \$800 - \$1,200

# LOT 154

Group of Staffordshire Historical Blue Pottery Articles (/auctions/18am01-americanpaintings-furniture-decorativearts/catalogue/154-groupstaffordshire)

C Estate of Leo Hershkowitz Estimate: \$500 - \$700 Estimate: \$700 - \$1,000 Sold for \$2,250 (includes buyer's premium) premium) Sold for \$2,000 (includes buyer's premium) premium)  $\heartsuit$  (https://my.doyle.com/asp/track.asp? Sold for \$2,125 (includes buyer's premium) salelot=18AM01+++153+&refno=+1257837) salelot=18AM01+++154+&refno=+1257850