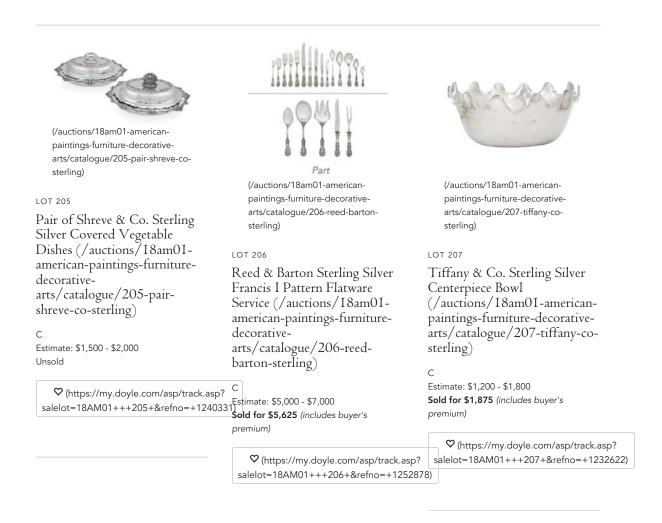

---------------------------------------------------------------------------------------------------------------------------------------------------------------------------------------------|----------------------------------------|
| ♥ (https://my.doyle.com/asp/track.asp?<br>salelot=18AM01+++202+&refno=+1238764                                   | 4)                                                                                                                                                                                                                                                                                                                                       | ♥ (https://my.doyle.com/asp/track.asp? |

♥ (https://my.doyle.com/asp/track.asp? salelot=18AM01+++204+&refno=+1240330)





(/auctions/18am01-americanpaintings-furniture-decorativearts/catalogue/208-americansilver-goblet)

### LOT 208

American Silver Goblet (/auctions/18am01-americanpaintings-furniture-decorativearts/catalogue/208-americansilver-goblet)

C Property from the Rhinelander Stewart Family Estimate: \$200 - \$300 Sold for \$406 (includes buyer's premium)

♥ (https://my.doyle.com/asp/track.asp? salelot=18AM01+++208+&refno=+1260123)



(/auctions/18am01-americanpaintings-furniture-decorativearts/catalogue/209-tiffany-costerling)

### LOT 209

Tiffany & Co. Sterling Silver Childs Bowl and Stand (/auctions/18am01-americanpaintings-furniture-decorativearts/catalogue/209-tiffany-costerling)

C Property from the Rhinelander Stewart Family Estimate: \$600 - \$800 Sold for \$1,125 (includes buyer's premi