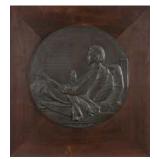

(/auctions/18am01-americanpaintings-furniture-decorativearts/catalogue/6-augustus-saintgaudens)

### LOT 6

Augustus Saint-Gaudens American, 1848-1907 Portrait Medallion of Robert Louis Stevenson, 1887-88 (/auctions/18am01-americanpaintings-furniture-decorativearts/catalogue/6-augustussaint-gaudens)