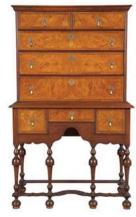

### LOT 106

Chippendale Maple Chest on Chest (/auctions/18am01american-paintings-furnituredecorativearts/catalogue/106chippendale-maple-chest)

С

Estimate: \$1,000 - \$1,500 Sold for \$1,062 (includes buyer's premium)