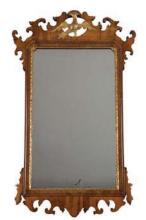

(/auctions/18am01-americanpaintings-furniture-decorativearts/catalogue/101-chippendalemahogany)

Chippendale Mahogany Parcel Gilt Mirror (/auctions/18am01-americanpaintings-furniture-decorativearts/catalogue/101chippendale-mahogany)

C Property of a Long Island Estate Estimate: \$400 - \$600 Sold for \$343 (includes buyer's premium)

♥ (https://my.doyle.com/asp/track.asp? salelot=18AM01+++101+&refno=+1253355)

(/auctions/18am01-americanpaintings-furniture-decorativearts/catalogue/102-chippendalewalnut-slant)