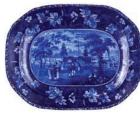

### LOT 150

Group of Four Staffordshire Historical Blue Pottery Jugs; Together with a Staffordshire Pottery Brown Transfer Printed Mug (/auctions/18am01-americanpaintings-furniture-decorativearts/catalogue/150-groupfour-staffordshire)