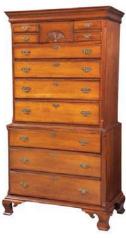

### LOT 106

Chippendale Maple Chest on Chest (/auctions/18am01american-paintings-furnituredecorativearts/catalogue/106chippendale-maple-chest)

С

Estimate: \$1,000 - \$1,500 Sold for \$1,062 (includes buyer's premium)