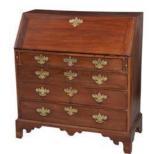

|
|-------------------------------------------------------------------------------|---------------------------------------------------------------------------------------------|---------------------------------------------------------------------------------------|
| ♥ (https://my.doyle.com/asp/track.asp?<br>salelot=18AM01+++265+&refno=+125853 | ware-commemorative)                                                                         | C<br>Estimate: \$300 - \$500<br>Unsold                                                |
|                                                                               | ♥ (https://my.doyle.com/asp/track.asp?<br>salelot=18AM01+++266+&refno=+125912               | ♥ (https://my.doyle.com/asp/track.asp?<br>salelot=18AM01+++267+&refno=+1258532)<br>8) |



(/auctions/18am01-americanpaintings-furniture-decorativearts/catalogue/268-chippendalemahogany)

### LOT 268

Chippendale Mahogany Slant Front Desk (/auctions/18am01-americanpaintings-furniture-decorativearts/catalogue/268chippendale-mahogany)

C Property of a Long Island Estate Estimate: \$700 - \$1,000 Sold for \$500 (includes buyer's premium)

♥ (https://my.doyle.com/asp/track.asp? salelot=18AM01+++268+&refno=+1257135)



(/auctions/18am01-americanpaintings-furniture-decorativearts/catalogue/269-pair-sandwichtype)

#### LOT 269

Pair of Sandwich Type Molded Glass Decanters;Together with a Pair of Sandwich Type Molded Glass Flip Glasses (/auctions/18am01-americanpaintings-furniture-decorativearts/catalogue/269-pairsandwich-type)

C Estate of Leo Hershkowitz Estimate: \$400 - \$600 Sold