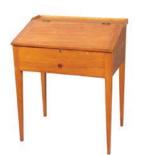

(/auctions/18am01-americanpaintings-furniture-decorativearts/catalogue/108-george-iiimahogany)

(/auctions/18am01-americanpaintings-furniture-decorative-

| paintings-furniture-decorative-<br>arts/catalogue/107-american-                                     | LOT 108<br>George III Mahogany                                                 | arts/catalogue/109-federal-<br>mahogany-parcel)                                            |
|-----------------------------------------------------------------------------------------------------|--------------------------------------------------------------------------------|--------------------------------------------------------------------------------------------|
| pine-slant)                                                                                         | Bowfronted Side Table<br>(/auctions/18am01-american-                           | LOT 109                                                                                    |
| C Estate of Leo Hershkowitz<br>Estimate: \$250 - \$350<br>Sold for \$218 (includes buyer's premium) | paintings-furniture-decorative-<br>arts/catalogue/108-george-iii-<br>mahogany) | Federal Mahogany Parcel Gilt<br>Mirror (/auctions/18am01-<br>american-paintings-furniture- |
| ♥ (https://my.doyle.com/asp/track.asp?<br>salelot=18AM01+++107+&refno=+125689                       |                                                                                | decorative-<br>arts/catalogue/109-federal-<br>mahogany-parcel)                             |
|                                                                                                     | ♥ (https://my.doyle.com/asp/track.asp?                                         | -C-Property of a Long Island Estate<br>Estimate: \$3,000 - \$4,000                         |

salelot=18AM01+++108+&refno=+1258492ynsold

♥ (https://my.doyle.com/asp/track.asp?

salelot=18AM01+++109+&refno=+1253363)

(/auctions/18am01-americanpaintings-furniture-decorativearts/catalogue/110-queen-annemahogany)