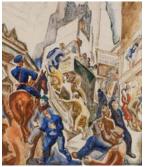

# LOT 90

James Henry Daugherty American, 1889-1974 Ham and Hash (/auctions/18am01-american-

(/auctions/18am01-americanpaintings-furniture-decorativearts/catalogue/91-james-henrydaugherty)

LOT 91

James Henry Daugherty American, 1889-1974 Fifth Avenue Bus (/auctions/18am01-americanpaintings-furniture-decorativearts/catalogue/91-jameshenry-daugherty)

C Property from a New York Corporate Collection

american-paintings-furnituredecorative-arts/catalogue/89james-henry-daugherty)

C Property from a New York Corporate Collection Estimate: \$800 - \$1,200 Sold for \$1,750 (includes buyer's premium)

paintings-furniture-decorativearts/catalogue/90-jameshenry-daugherty)

C Property from a New York Corporate Collection Estimate: \$1,000 - \$2,000 Sold for \$3,125 (includes buyer's premium)

salelot=18AM01++++89+&refno=+1228757)salelot=18AM01++++90+&refno=+1228891)