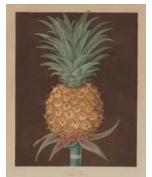

# LOT 94

George Brookshaw [FRUIT STUDIES Six hand-colored color aquatints and stipple engravings (/auctions/18am01-americanpaintings-furniture-decorativearts/catalogue/94-georgebrookshaw-1751)

Sold for \$1,375 (includes buyer's premium)

> ♥ (https://my.doyle.com/asp/track.asp? salelot=18AM01++++94+&refno=+1203643)

(/auctions/18am01-americanpaintings-furniture-decorativearts/catalogue/95-georgebrookshaw)

George Brookshaw [FRUIT STUDIES | Eight handcolored color aquatints and stipple engravings (/auctions/18am01-americanpaintings-furniture-decorativearts/catalogue/95-georgebrookshaw)