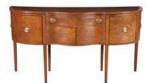

# LOT 128

Federal Inlaid Mahogany Sideboard (/auctions/18am01-americanpaintings-furniture-decorativearts/catalogue/128-federalinlaid-mahogany)

Estimate: \$1,000 - \$1,500 Unsold

(/auctions/18am01-americanpaintings-furniture-decorativearts/catalogue/129-set-tenfederal-style)