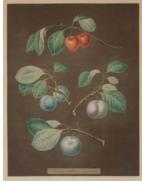

# LOT 94

George Brookshaw [FRUIT STUDIES Six hand-colored color aquatints and stipple engravings (/auctions/18am01-americanpaintings-furniture-decorativearts/catalogue/94-georgebrookshaw-1751)

Sold for \$1,375 (includes buyer's premium)

> ♥ (https://my.doyle.com/asp/track.asp? salelot=18AM01++++94+&refno=+1203643)

(/auctions/18am01-americanpaintings-furniture-decorativearts/catalogue/95-georgebrookshaw)

George Brookshaw [FRUIT STUDIES | Eight handcolored color aquatints and stipple engravings (/auctions/18am01-americanpaintings-furniture-decorativearts/catalogue/95-georgebrookshaw)