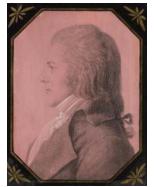

### LOT 1

Thomas Bludget de Valdenuit American/French, 1763-1846 Portrait of a Young Man, Believed to be Benjamin Woolsey Rogers,...

(/auctions/18am01-americanpaintings-furniture-decorativearts/catalogue/2-attributedrembrandt-peale)