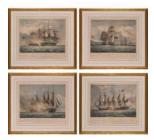

LOT 98

After John Christian Schetky THE BATTLE BETWEEN THE H.M.S. SHANNON AND THE U.S.S. CHESAPEAKE Set of four hand-colored lithograps (/auctions/18am01-american-

Part (/auctions/18am01-americanpaintings-furniture-decorativearts/catalogue/99-kurz-allisonpublishers)