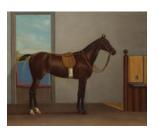

# LOT 8

Robert Walter Weir American, 1803-1889 The Fountain of Cicero, 1829 (/auctions/18am01-americanpaintings-furniture-decorativearts/catalogue/8-robertwalter-weir)

С

Estimate: \$2,000 - \$4,000 Sold for \$2,500 (includes buyer's premium)