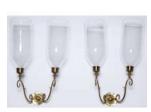

# LOT 132

Set of Four George III Style Brass Two-Light Sconces with Glass Shades (/auctions/18am01-americanpaintings-furniture-decorativearts/catalogue/132-set-fourgeorge-iii)

C Property of a Long Island Estate Estimate: \$800 - \$1,200 Sold for \$3,750 (includes buyer's premium)