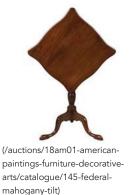

# LOT 99

Kurz & Allison, publishers CIVIL WAR BATTLE SCENES] Six chromolithographs, unframed (/auctions/I8am01-american-

(/auctions/18am01-americanpaintings-furniture-decorativearts/catalogue/100-queen-annewalnut-tilt)

LOT 100

Queen Anne Walnut Tilt-Top Tripod Stand (/auctions/18am01-american-

| paintings-furniture-decorative-<br>arts/catalogue/98-after-john-<br>christian) | paintings-furniture-decorative-<br>arts/catalogue/99-kurz-<br>allison-publishers) | paintings-furniture-decorative-<br>arts/catalogue/100-queen-<br>anne-walnut-tilt) |
|--------------------------------------------------------------------------------|-----------------------------------------------------------------------------------|-----------------------------------------------------------------------------------|
| C Property of a Long Island Estate                                             | С                                                                                 | С                                                                                 |
| Estimate: \$1,500 - \$2,500                                                    | Estimate: \$1,000 - \$1,500                                                       | Estimate: \$600 - \$900                                                           |
| Sold for \$3,750 (includes buyer's premium)                                    | Sold for \$687 (includes buyer's premium)                                         | Sold for \$406 (includes buyer's premium)                                         |
|                                                                                | ♥ (https://my.doyle.com/asp/track.asp                                             | ? ♥ (https://my.doyle.com/asp/track.asp?                                          |
| ♥ (https://my.doyle.com/asp/track.asp                                          |                                                                                   | 312)salelot=18AM01+++100+&refno=+1239964)                                         |
| salelot=18AM01++++98+&refno=+1253                                              | 311)                                                                              |                                                                                   |