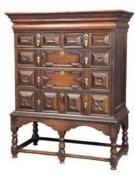

# LOT 137

William and Mary Style Walnut and Burl Walnut High Chest (/auctions/18am01american-paintings-furnituredecorativearts/catalogue/137-williamand-mary-style)

C Estate of Howard Kaminsky Estimate: \$500 - \$700 Sold for \$343 (includes buyer's premium)