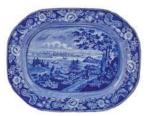

### LOT 148

Two Staffordshire Historical Blue Pottery Alms House New YorkPlatters (/auctions/18am01-americanpaintings-furniture-decorativearts/catalogue/148-twostaffordshire)

♥ (https://my.doyle.com/asp/track.asp? salelot=18AM01+++146+&refno=+1239033)

Salelot=18AM01+++147+&refno=+1239032€ Estate of Leo Hershkowitz Estimate: \$800 - \$1,200

Sold for \$875 (includes buyer's premium)

♥ (https://my.doyle.com/asp/track.asp? salelot=18AM01+++148+&refno=+1257819)