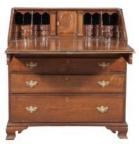

# LOT 102

Chippendale Walnut Slant-Front Desk (/auctions/18am01-americanpaintings-furniture-decorativearts/catalogue/102chippendale-walnut-slant)

### С

Estimate: \$800 - \$1,200 Unsold

 $\heartsuit$  (https://my.doyle.com/asp/track.asp?

(/auctions/18am01-americanpaintings-furniture-decorativearts/catalogue/103-chippendalemahogany)

LOT 103

Chippendale Mahogany Serpentine Chest of Drawers (/auctions/18am01-americanpaintings-furniture-decorativearts/catalogue/103chippendale-mahogany)