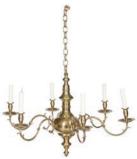

LOT 140

Baroque Style Brass Six-Light Chandelier (/auctions/18am01-americanpaintings-furniture-decorativearts/catalogue/140-baroquestyle-brass-six)

С

Estimate: \$400 - \$600 Sold for \$437 (includes buyer's premium)