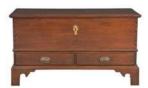

### LOT 139

Chippendale Style Walnut Blanket Chest (/auctions/18am01-americanpaintings-furniture-decorativearts/catalogue/139chippendale-style-walnut)

C Estate of James H. Wickersham Jr. Estimate: \$600 - \$900 Sold for \$406 (includes buyer's premium)