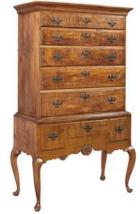

### LOT 106

Chippendale Maple Chest on Chest (/auctions/18am01american-paintings-furnituredecorativearts/catalogue/106chippendale-maple-chest)

С

Estimate: \$1,000 - \$1,500 Sold for \$1,062 (includes buyer's premium)