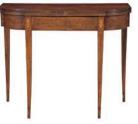

# LOT 125

George II Marble Top Mahogany Serpentine Console (/auctions/18am01-americanpaintings-furniture-decorativearts/catalogue/125-george-iimarble-top)