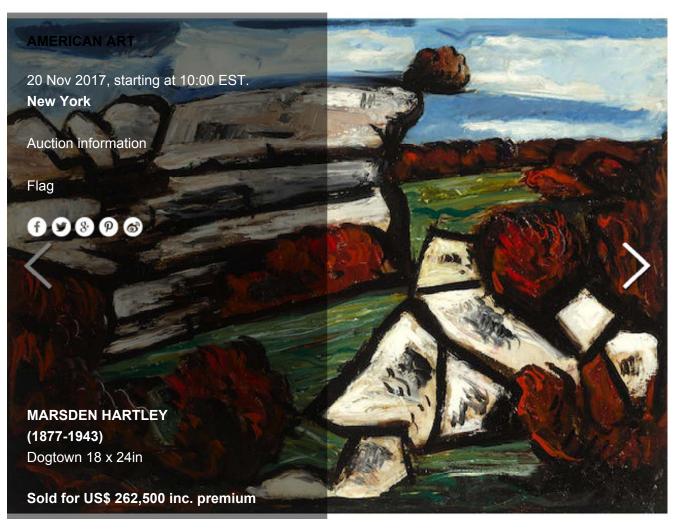

Bonhams: American Art Page 3 of 4

| Lot 61              | US\$ 37,500  |
|---------------------|--------------|
| Lot 62 <sup>▲</sup> | US\$ 262,500 |
| Lot 63              | US\$ 5,625   |
| Lot 65              | US\$ 5,625   |
| Lot 66              | US\$ 22,500  |
| Lot 67              | US\$ 2,500   |
| Lot 68              | US\$ 33,750  |
| Lot 69 <sup>W</sup> | US\$ 7,500   |
| Lot 70 <sup>W</sup> | US\$ 7,500   |
| Lot 71              | US\$ 16,250  |
| Lot 72 <sup>W</sup> | US\$ 52,500  |
|                     |              |